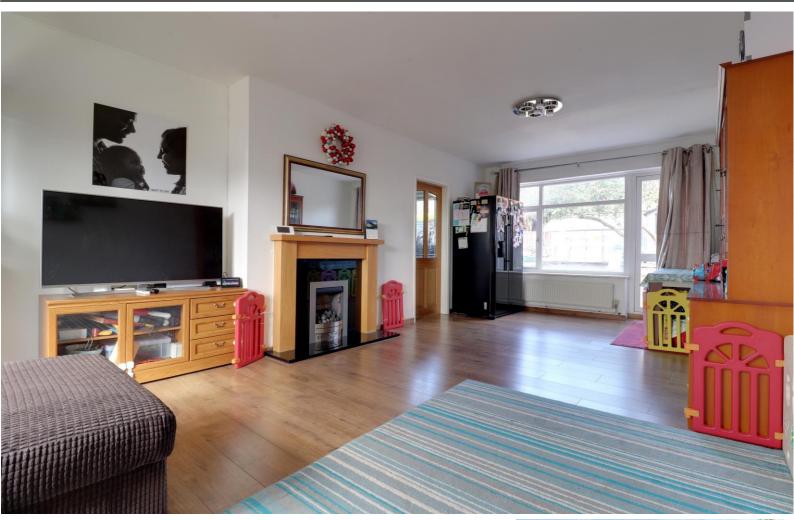

### Lounge / Diner 23' 4" x 10' 11" (7.12m x 3.34m)

A spacious and light open plan lounge/diner comprising of a modern style fire surround with granite inset and hearth and coal effect gas fire. wood effect laminate floor, two radiators, double glazed window to the front elevation and a double glazed window and door leading to the private garden and cot stone patio.