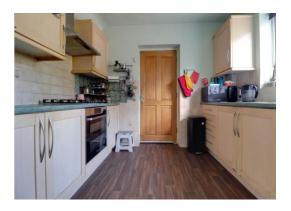

#### Kitchen 9' 6" x 7' 9" (2.89m x 2.37m)

Having a range of matching units extending to base and eye level and fitted work surfaces with an inset one and a half bowl stainless stell sink unit with mixer tap. Range of integrated appliances including an oven / grill, four ring gas hob with cooker hood over. Radiator, splashback tiling, double glazed window to the rear elevation and a door lading to: