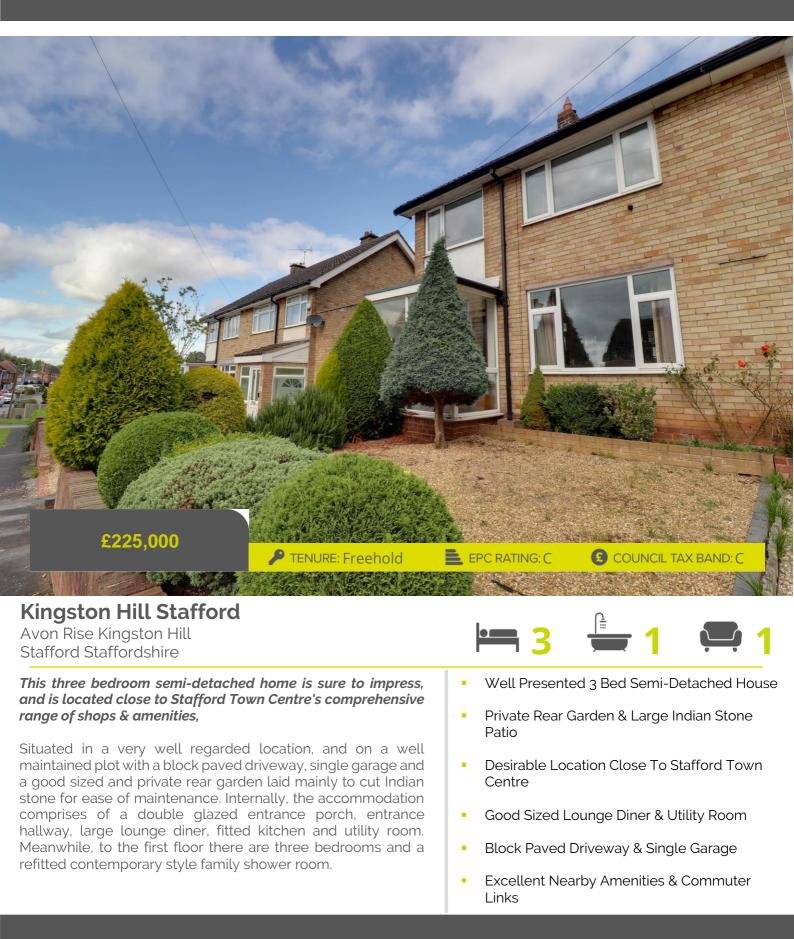

## **Outside - Front**

The property is approached over a block paved driveway which leads to the garage and the front garden is mainly laid to gravel for ease of maintenance.

## **Outside - Rear**

The rear garden has been landscaped and is mainly cut Indian stone with gravelled areas. The garden shed and greenhouse are included in the sale.

You can reach us 9am to 9pm, 7 days a week