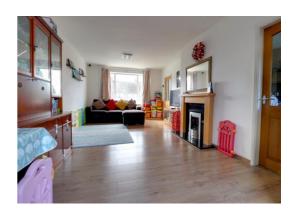

### Lounge / Diner 23' 4" x 10' 11" (7.12m x 3.34m)

A spacious and light open plan lounge/diner comprising of a modern style fire surround with granite inset and hearth and coal effect gas fire. wood effect laminate floor, two radiators, double glazed window to the front elevation and a double glazed window and door leading to the private garden and cot stone patio.