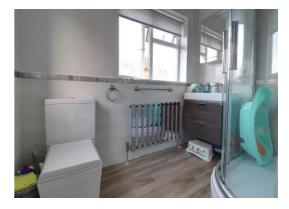

## Family Shower Room 5' 7" x 7' 10" (1.69m x 2.38m)

Having a contemporary style refitted suite including a tiled shower cubicle with mains shower, wash hand basin with drawers beneath and contemporary style chrome mixer tap and low level WC. Chrome towel radiator, wood effect floor, splash back tiling and dual aspect double glazed windows to the side and rear elevations.