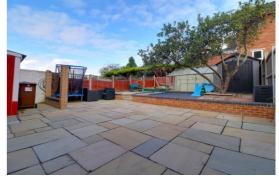

## **Outside - Rear**

The rear garden has been landscaped and is mainly cut Indian stone with gravelled areas. The garden shed and greenhouse are included in the sale.

You can reach us 9am to 9pm, 7 days a week