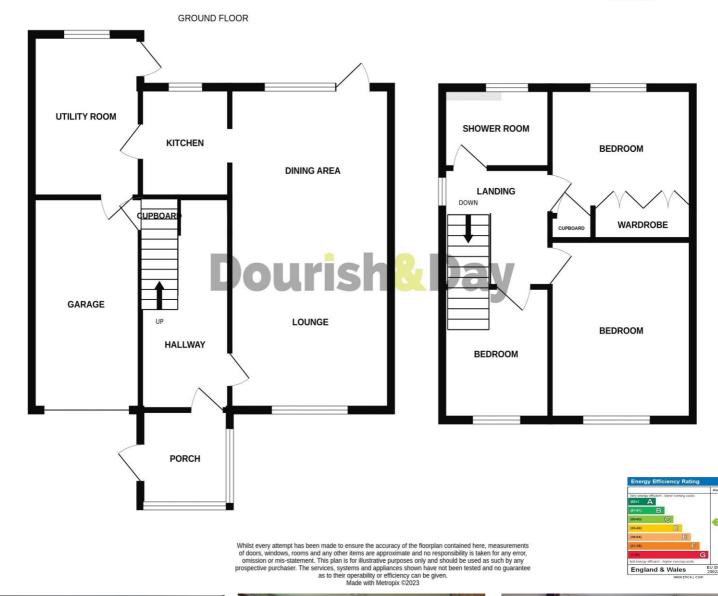

#### **Entrance Porch**

Being accessed through double glazed double doors and having tiled floor and glazed door leading to:

#### **Entrance Hall**

Having tiled floor, radiator and stairs leading to the first floor landing.

### Lounge / Diner 23' 4" x 10' 11" (7.12m x 3.34m)

A spacious and light open plan lounge/diner comprising of a modern style fire surround with granite inset and hearth and coal effect gas fire. wood effect laminate floor, two radiators, double glazed window to the front elevation and a double glazed window and door leading to the private garden and cot stone patio.

#### Kitchen 9' 6" x 7' 9" (2.89m x 2.37m)

Having a range of matching units extending to base and eye level and fitted work surfaces with an inset one and a half bowl stainless stell sink unit with mixer tap. Range of integrated appliances including an oven / grill, four ring gas hob with cooker hood over. Radiator, splashback tiling, double glazed window to the rear elevation and a door lading to:

## Utility Room 10' 1" x 8' 2" (3.07m x 2.50m)

Having space and plumbing for appliances, tiled floor, window and door leading to the rear garden. a door leads to the garage.

## **First Floor Landing**

Having access to loft space and double glazed window to the side elevation.

**Bedroom One** 12' 1" x 10' 11" (3.69m x 3.32m) Having a radiator and double glazed window to the front elevation.

**Bedroom Two** 9' 2'' exc robes x 10' 10'' (2.79m exc robes x 3.31m)

Having built-in storage cupboard, fitted wardrobes to one wall, radiator and double glazed window to the rear elevation.

Bedroom Three 9' 0'' x 8' 2'' (2.74m x 2.48m)

Having a radiator and double glazed window to the front elevation.

## Family Shower Room 5' 7" x 7' 10" (1.69m x 2.38m)

Having a contemporary style refitted suite including a tiled shower cubicle with mains shower, wash hand basin with drawers beneath and contemporary style chrome mixer tap and low level WC. Chrome towel radiator, wood effect floor, splash back tiling and dual aspect double glazed windows to the side and rear elevations.

## **Outside - Front**

The property is approached over a block paved driveway which leads to the garage and the front garden is mainly laid to gravel for ease of maintenance.

## Garage 16' 1" x 8' 4" (4.89m x 2.55m)

Having power, lighting, understairs storage space and an up and over door to the front elevation.

## **Outside - Rear**

The rear garden has been landscaped and is mainly cut Indian stone with gravelled areas. The garden shed and greenhouse are included in the sale.

You can reach us 9am to 9pm, 7 days a week