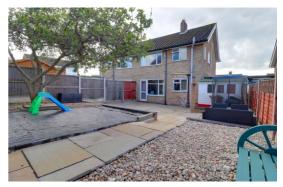

## **Outside - Rear**

The rear garden has been landscaped and is mainly cut Indian stone with gravelled areas. The garden shed and greenhouse are included in the sale.

You can reach us 9am to 9pm, 7 days a week