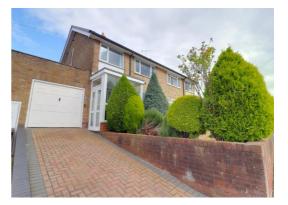

## **Outside - Front**

The property is approached over a block paved driveway which leads to the garage and the front garden is mainly laid to gravel for ease of maintenance.